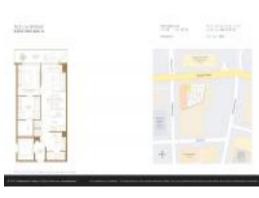

# Unit 1008 - SLS Lux Brickell

1008 - 801 S Miami Ave, Miami, FL, Miami-Dade 33130

### **Unit Information**

| MLS Number:<br>Status: | A11545860<br>Active    |
|------------------------|------------------------|
| Size:                  | 872 Sq ft.             |
| Bedrooms:              | 1                      |
| Full Bathrooms:        | 2                      |
| Half Bathrooms:        |                        |
| Parking Spaces:        | 1 Space, Valet Parking |
| View:                  |                        |
| Rental Price:          | \$4,450                |
| List PPSF:             | \$5                    |
| Valuated Price:        | \$528,000              |
| Valuated PPSF:         | \$606                  |