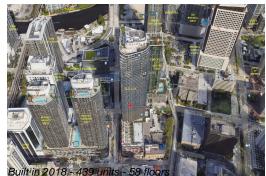

# Unit 1008 - SLS Lux Brickell

1008 - 801 S Miami Ave, Miami, FL, Miami-Dade 33130

#### **Building Information**

| Number of units:                         | 439 |
|------------------------------------------|-----|
| Number of active listings for rent:      | 0   |
| Number of active listings for sale:      | 46  |
| Building inventory for sale:             | 10% |
| Number of sales over the last 12 months: | 32  |
| Number of sales over the last 6 months:  | 11  |
| Number of sales over the last 3 months:  | 6   |