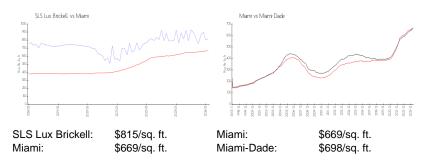

### **Market Information**

# **Inventory for Sale**

| SLS Lux Brickell | 10% |
|------------------|-----|
| Miami            | 4%  |
| Miami-Dade       | 3%  |

# Avg. Time to Close Over Last 12 Months

| SLS Lux Brickell | 109 days |
|------------------|----------|
| Miami            | 84 days  |
| Miami-Dade       | 81 days  |