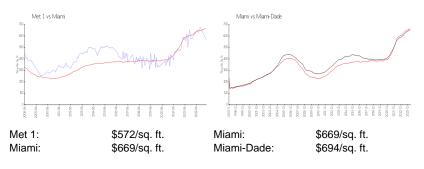

## **Unit Information**

| MLS Number:<br>Status: | A11545876<br>Active |
|------------------------|---------------------|
| Size:                  | 733 Sq ft.          |
| Bedrooms:              | 1                   |
| Full Bathrooms:        | 1                   |
| Half Bathrooms:        | 1                   |
| Parking Spaces:        | 1 Space             |
| View:                  | Pool Area View      |
| Rental Price:          | \$3,500             |
| List PPSF:             | \$5                 |
| Valuated Price:        | \$461,000           |
| Valuated PPSF:         | \$629               |