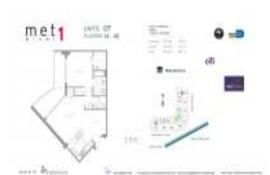

## **Unit Information**

| MLS Number:<br>Status: | A11545876<br>Active |
|------------------------|---------------------|
| Size:                  | 733 Sq ft.          |
| Bedrooms:              | 1                   |
| Full Bathrooms:        | 1                   |
| Half Bathrooms:        | 1                   |
| Parking Spaces:        | 1 Space             |
| View:                  | Pool Area View      |
| Rental Price:          | \$3,500             |
| List PPSF:             | \$5                 |
| Valuated Price:        | \$461,000           |
| Valuated PPSF:         | \$629               |