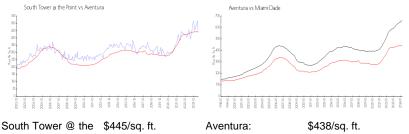

#### **Market Information**

|           | 9440/SY. II.  | Aveniura.   | φ430/sq. π.   |
|-----------|---------------|-------------|---------------|
| Point:    |               |             |               |
| Aventura: | \$438/sq. ft. | Miami-Dade: | \$698/sq. ft. |