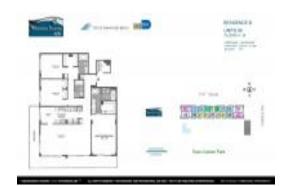

# Unit 1209 - Winston Tower 600

1209 - 210 174 St, Sunny Isles, FL, Miami-Dade 33160

#### **Unit Information**

MLS Number: Status: Size: Bedrooms: Full Bathrooms: Half Bathrooms: Parking Spaces:

View:

List Price: List PPSF:

Valuated Price:

Valuated PPSF:

A11545968 Active 2,267 Sq ft. 3

3

Assigned Parking,Covered Parking,Guest Parking

\$825,000 \$364 \$738,000 \$326

The above valuated price is a baseline figure that does not take into account any specific renovation, upgrade, split, merge, or deterioration of the unit.