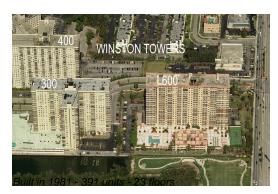

# Unit 1209 - Winston Tower 600

1209 - 210 174 St, Sunny Isles, FL, Miami-Dade 33160

### **Building Information**

| Number of units:                         | 391 |
|------------------------------------------|-----|
| Number of active listings for rent:      | 12  |
| Number of active listings for sale:      | 8   |
| Building inventory for sale:             | 2%  |
| Number of sales over the last 12 months: | 10  |
| Number of sales over the last 6 months:  | 8   |
| Number of sales over the last 3 months:  | 2   |
|                                          |     |