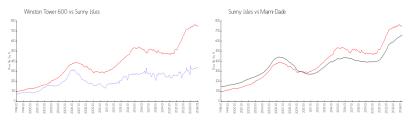

#### **Market Information**

| Winston Tower 600: | \$335/sq. ft. | Sunny Isles: |
|--------------------|---------------|--------------|
| Sunny Isles:       | \$743/sq. ft. | Miami-Dade:  |

\$743/sq. ft. \$698/sq. ft.

## Inventory for Sale

| Winston Tower 600 | 2% |
|-------------------|----|
| Sunny Isles       | 5% |
| Miami-Dade        | 3% |