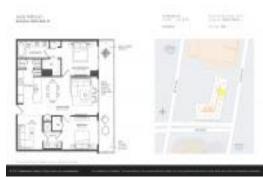

# Unit 2407 - Hyde Midtown

2407 - 121 NE 34 St, Miami, FL, Miami-Dade 33137

### **Unit Information**

| MLS Number:<br>Status: | A11545998<br>Pending   |
|------------------------|------------------------|
| Size:                  | 1,081 Sq ft.           |
| Bedrooms:              | 2                      |
| Full Bathrooms:        | 2                      |
| Half Bathrooms:        |                        |
| Parking Spaces:        | 1 Space, Valet Parking |
| View:                  |                        |
| List Price:            | \$930,000              |
| List PPSF:             | \$860                  |
| Valuated Price:        | \$915,000              |
| Valuated PPSF:         | \$846                  |