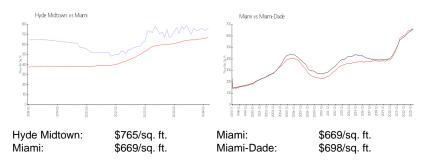

sales over the last 12 months: | 32  |
| Number of sales over the last 6 months:  | 15  |
| Number of sales over the last 3 months:  | 7   |

### **Building Association Information**

Hyde Midtown Condominium Address: 121 NE 34th St, Miami, FL 33137 Phone: +1 786-292-4919

#### **Recent Sales**

| Unit # | Size      | Closing Date | Sale Price | PPSF  |
|--------|-----------|--------------|------------|-------|
| 2210   | 593 sq ft | Apr 2024     | \$450,000  | \$759 |
| 2106A  | 713 sq ft | Apr 2024     | \$555,000  | \$778 |
| 3015   | 621 sq ft | Mar 2024     | \$465,000  | \$749 |
| 2511   | 612 sq ft | Mar 2024     | \$455,000  | \$743 |
| 2906A  | 713 sq ft | Mar 2024     | \$560,000  | \$785 |
| 2109   | 972 sq ft | Mar 2024     | \$738,000  | \$759 |

#### **Market Information**



#### **Inventory for Sale**

| Hyde Midtown | 5% |
|--------------|----|
| Miami        | 4% |
| Miami-Dade   | 3% |





## Avg. Time to Close Over Last 12 Months

| Hyde Midtown | 118 days |
|--------------|----------|
| Miami        | 84 days  |
| Miami-Dade   | 81 days  |