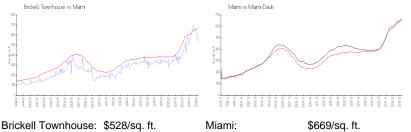

#### **Market Information**

| Blickell TOWIIIOuse. | φ <u>υ</u> 20/sq. π. | IvilalIII.  | φ009/sq. π.   |
|----------------------|----------------------|-------------|---------------|
| Miami:               | \$669/sq. ft.        | Miami-Dade: | \$698/sq. ft. |