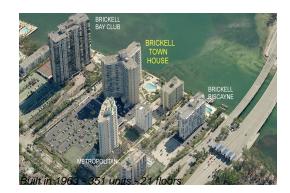

# **Unit 6P - Brickell Townhouse**

6P - 2451 Brickell Av, Miami, FL, Miami-Dade 33129

#### **Building Information**

| Number of units:                         | 351 |
|------------------------------------------|-----|
| Number of active listings for rent:      | 5   |
| Number of active listings for sale:      | 1   |
| Building inventory for sale:             | 0%  |
| Number of sales over the last 12 months: | 6   |
| Number of sales over the last 6 months:  | 4   |
| Number of sales over the last 3 months:  | 3   |
|                                          |     |