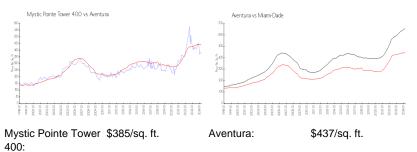

take into account any specific renovation, upgrade, split, merge, or deterioration of the unit.

#### **Building Information**

| Number of units:                         | 308 |
|------------------------------------------|-----|
| Number of active listings for rent:      | 8   |
| Number of active listings for sale:      | 15  |
| Building inventory for sale:             | 4%  |
| Number of sales over the last 12 months: | 13  |
| Number of sales over the last 6 months:  | 7   |
| Number of sales over the last 3 months:  | 3   |
|                                          |     |

#### **Building Association Information**

Mystic Pointe Tower 400 Condominium (305)935-3924 & (786) 445-0360 & actionteam@mysticpointetower400.com

http://www.mysticpointe400.com/

#### **Market Information**



\$695/sq. ft.

Aventura: \$437/sq. ft. Miami-Dade:

## **Inventory for Sale**

| Mystic Pointe Tower 400 | 5% |
|-------------------------|----|
| Aventura                | 5% |
| Miami-Dade              | 3% |

### Avg. Time to Close Over Last 12 Months

| Mystic Pointe Tower 400 | 154 days |
|-------------------------|----------|
| Aventura                | 90 days  |
| Miami-Dade              | 81 days  |