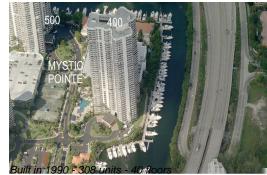

# Unit 801 - Mystic Pointe Tower 400

801 - 3500 Mystic Pointe Dr, Aventura, FL, Miami-Dade 33180

#### **Building Information**

| Number of units:                         | 308 |
|------------------------------------------|-----|
| Number of active listings for rent:      | 8   |
| Number of active listings for sale:      | 15  |
| Building inventory for sale:             | 4%  |
| Number of sales over the last 12 months: | 13  |
| Number of sales over the last 6 months:  | 7   |
| Number of sales over the last 3 months:  | 3   |
|                                          |     |