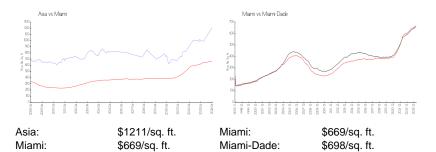

over the last 12 months: | 9   |
| Number of sales over the last 6 months:  | 2   |
| Number of sales over the last 3 months:  | 1   |
|                                          |     |

## **Building Association Information**

Asia Condominum - Home owner Association 305-376.88 78 & 305-808-7918

#### **Recent Sales**

| Unit # | Size        | Closing Date | Sale Price  | PPSF    |
|--------|-------------|--------------|-------------|---------|
| 1903   | 3,813 sq ft | Mar 2024     | \$3,155,000 | \$827   |
| 2705   | 1,326 sq ft | Jan 2024     | \$1,200,000 | \$905   |
| 2402   | 1,572 sq ft | Jul 2023     | \$1,865,000 | \$1,186 |
| 1203   | 2,304 sq ft | Jul 2023     | \$2,150,000 | \$933   |
| 1901   | 2,065 sq ft | Jul 2023     | \$1,895,000 | \$918   |

#### **Market Information**



#### **Inventory for Sale**

| Asia       | 5% |
|------------|----|
| Miami      | 4% |
| Miami-Dade | 3% |

### Avg. Time to Close Over Last 12 Months

Asia Miami Miami-Dade 138 days 84 days 81 days