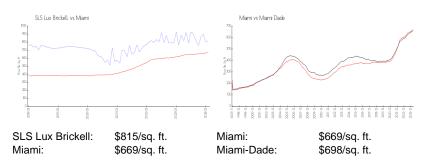

#### **Market Information**

### **Inventory for Sale**

 SLS Lux Brickell
 10%

 Miami
 4%

 Miami-Dade
 3%

# Avg. Time to Close Over Last 12 Months

SLS Lux Brickell 109 days Miami 84 days Miami-Dade 81 days