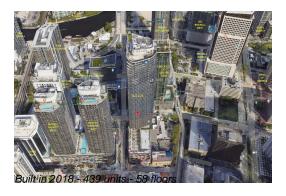

# Unit 1909 - SLS Lux Brickell

1909 - 801 S Miami Ave, Miami, FL, Miami-Dade 33130

# **Building Information**

Number of units: 439
Number of active listings for rent: 0
Number of active listings for sale: 46
Building inventory for sale: 10%
Number of sales over the last 12 months: 32
Number of sales over the last 6 months: 11
Number of sales over the last 3 months: 6