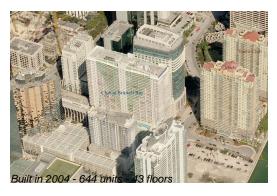

## **Building Information**

Number of units: 643
Number of active listings for rent: 36
Number of active listings for sale: 53
Building inventory for sale: 8%
Number of sales over the last 12 months: 27
Number of sales over the last 6 months: 9
Number of sales over the last 3 months: 3