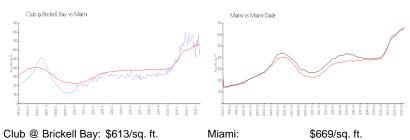

 Rental Price:
 \$2,750

 List PPSF:
 \$3

 Valuated Price:
 \$506,000

 Valuated PPSF:
 \$613

The above valuated price is a baseline figure that does not take into account any specific renovation, upgrade, split, merge, or deterioration of the unit.

#### **Market Information**

Miami: \$669/sq. ft. Miami-Dade: \$698/sq. ft.