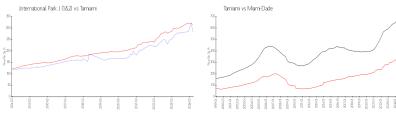

#### Market Information

International Park I \$

\$283/sq. ft.

Tamiami:

\$315/sq. ft.

(1&2): Tamiami:

\$315/sq. ft.

Miami-Dade: \$698/sq. ft.