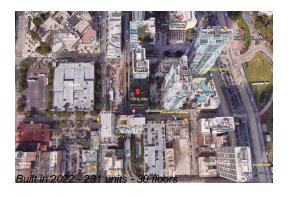

## **Building Information**

Number of units: 231
Number of active listings for rent: 0
Number of active listings for sale: 33
Building inventory for sale: 14%
Number of sales over the last 12 months: 18
Number of sales over the last 6 months: 8
Number of sales over the last 3 months: 4

### **Building Association Information**

YOTELPAD Miami Address: 227 NE 2nd St, Miami, FL 33132 Phone: +1 786-785-5700