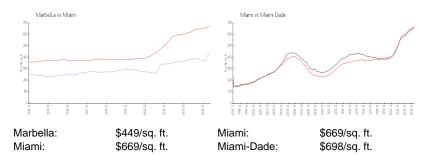

## **Market Information**

#### **Inventory for Sale**

| Marbella   | 3% |
|------------|----|
| Miami      | 4% |
| Miami-Dade | 3% |