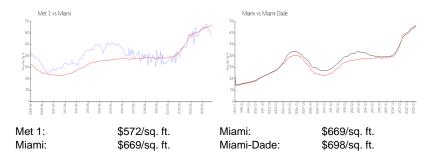

## **Inventory for Sale**

 Met 1
 7%

 Miami
 4%

 Miami-Dade
 3%

### Avg. Time to Close Over Last 12 Months

 Met 1
 54 days

 Miami
 84 days

 Miami-Dade
 81 days