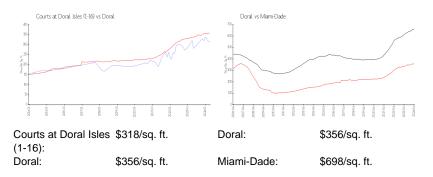

### Inventory for Sale

| Courts at Doral Isles (1-16) | 1% |
|------------------------------|----|
| Doral                        | 2% |
| Miami-Dade                   | 3% |

## Avg. Time to Close Over Last 12 Months

| Courts at Doral Isles (1-16) | 47 days |
|------------------------------|---------|
| Doral                        | 47 days |
| Miami-Dade                   | 81 days |