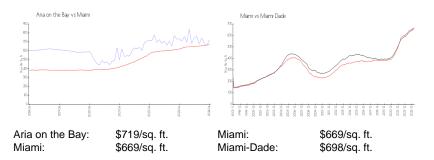

### **Inventory for Sale**

Aria on the Bay

4%

HORN.

| Miami      | 4% |
|------------|----|
| Miami-Dade | 3% |

## Avg. Time to Close Over Last 12 Months

| Aria on the Bay | 117 days |
|-----------------|----------|
| Miami           | 84 days  |
| Miami-Dade      | 81 days  |