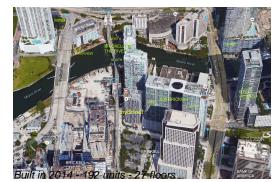

#### **Building Information**

| Number of units:                         | 192 |
|------------------------------------------|-----|
| Number of active listings for rent:      | 0   |
| Number of active listings for sale:      | 9   |
| Building inventory for sale:             | 4%  |
| Number of sales over the last 12 months: | 5   |
| Number of sales over the last 6 months:  | 3   |
| Number of sales over the last 3 months:  | 1   |

### **Building Association Information**

MyBrickell Address: 31 SE 6th St, Miami, FL 33131