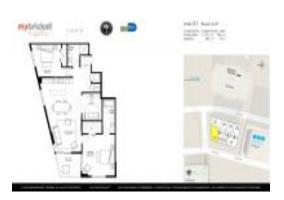

# Unit 701 - MyBrickell

701 - 31 SE 6th St, Miami, FL, Miami-Dade 33131

### **Unit Information**

| MLS Number:<br>Status: | A11546403<br>Active    |
|------------------------|------------------------|
| Size:                  | 1,116 Sq ft.           |
| Bedrooms:              | 2                      |
| Full Bathrooms:        | 2                      |
| Half Bathrooms:        |                        |
| Parking Spaces:        | 1 Space, Valet Parking |
| View:                  |                        |
| Rental Price:          | \$4,350                |
| List PPSF:             | \$4                    |
| Valuated Price:        | \$621,000              |
| Valuated PPSF:         | \$556                  |