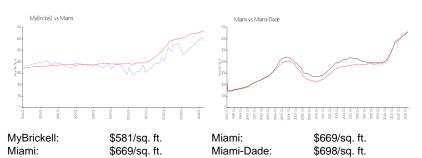

| \$621,000              |
| Valuated PPSF:         | \$556                  |

The above valuated price is a baseline figure that does not take into account any specific renovation, upgrade, split, merge, or deterioration of the unit.

#### **Building Information**

| Number of units:                         | 192 |
|------------------------------------------|-----|
| Number of active listings for rent:      | 0   |
| Number of active listings for sale:      | 9   |
| Building inventory for sale:             | 4%  |
| Number of sales over the last 12 months: | 5   |
| Number of sales over the last 6 months:  | 3   |
| Number of sales over the last 3 months:  | 1   |

### **Building Association Information**

MyBrickell Address: 31 SE 6th St, Miami, FL 33131

### **Market Information**



#### **Inventory for Sale**

## Avg. Time to Close Over Last 12 Months

| MyBrickell | 43 days |
|------------|---------|
| Miami      | 84 days |
| Miami-Dade | 81 days |