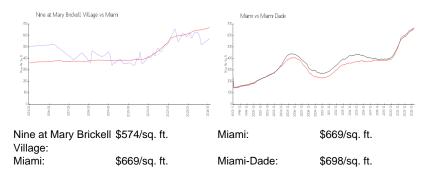

| 21  |
| Building inventory for sale:             | 5%  |
| Number of sales over the last 12 months: | 24  |
| Number of sales over the last 6 months:  | 7   |
| Number of sales over the last 3 months:  | 6   |
|                                          |     |

# **Recent Sales**

| Unit # | Size        | Closing Date | Sale Price | PPSF  |
|--------|-------------|--------------|------------|-------|
| PH 06  | 1,268 sq ft | Mar 2024     | \$760,000  | \$599 |
| 2607   | 1,096 sq ft | Mar 2024     | \$630,000  | \$575 |
| 2614   | 1,064 sq ft | Mar 2024     | \$635,000  | \$597 |
| 3304   | 1,225 sq ft | Mar 2024     | \$745,000  | \$608 |
| 3309   | 819 sq ft   | Feb 2024     | \$482,000  | \$589 |
| PH11   | 1,379 sq ft | Feb 2024     | \$735,000  | \$533 |

## **Market Information**



## **Inventory for Sale**

| Nine at Mary Brickell Village | 5% |
|-------------------------------|----|
| Miami                         | 4% |
| Miami-Dade                    | 3% |

#### Avg. Time to Close Over Last 12 Months

| Nine at Mary Brickell Village | 105 days |
|-------------------------------|----------|
| Miami                         | 84 days  |
| Miami-Dade                    | 81 days  |