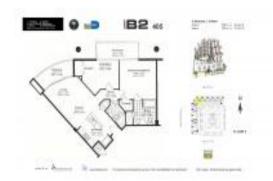

# Unit 405 - City 24

405 - 380 NE 24 St, Miami, FL, Miami-Dade 33137

#### **Unit Information**

MLS Number: A11546421 Status: Active Size: 950 Sq ft. Bedrooms: 2 2

Full Bathrooms: Half Bathrooms:

Parking Spaces: 1 Space

View: Rental Price: \$3,800

List PPSF: \$4 Valuated Price: \$357,000 Valuated PPSF: \$377