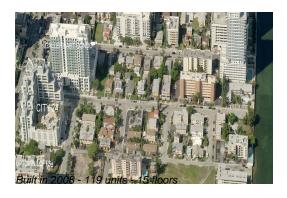

## **Building Information**

Number of units: 119 Number of active listings for rent: 5 Number of active listings for sale: 2 Building inventory for sale: 1% Number of sales over the last 12 months: 5 Number of sales over the last 6 months: Number of sales over the last 3 months: