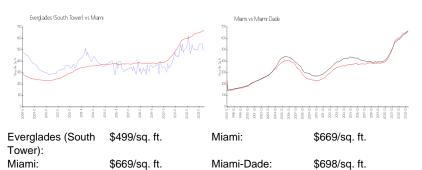

## Inventory for Sale

| Everglades (South Tower) | 4% |
|--------------------------|----|
| Miami                    | 4% |
| Miami-Dade               | 3% |

### Avg. Time to Close Over Last 12 Months

| Everglades (South Tower) | 79 days |
|--------------------------|---------|
| Miami                    | 84 days |
| Miami-Dade               | 81 days |