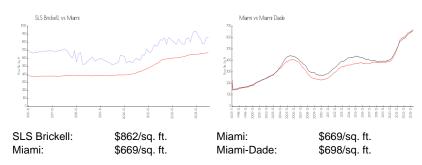

# **Inventory for Sale**

 SLS Brickell
 8%

 Miami
 4%

 Miami-Dade
 3%

## Avg. Time to Close Over Last 12 Months

SLS Brickell 72 days Miami 84 days Miami-Dade 81 days