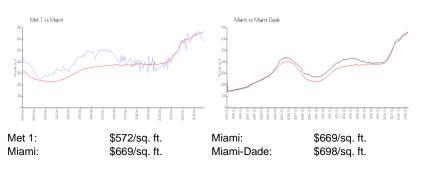

# **Inventory for Sale**

| Met 1      | 7% |
|------------|----|
| Miami      | 4% |
| Miami-Dade | 3% |