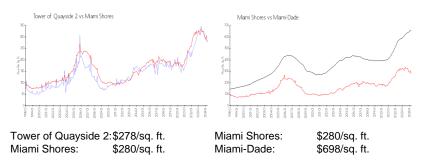

#### **Inventory for Sale**

| Tower of Quayside 2 | 2% |
|---------------------|----|
| Miami Shores        | 4% |
| Miami-Dade          | 3% |

Tower of Quayside 2 Miami Shores Miami-Dade 115 days 108 days 81 days