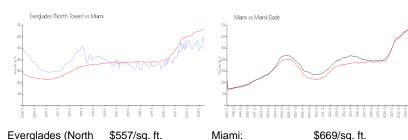

rth Tower)**

1502 - 244 Biscayne Blvd, Miami, FL, Miami-Dade 33132

#### **Unit Information**

 MLS Number:
 A11546652

 Status:
 Active

 Size:
 1,474 Sq ft.

Bedrooms: 2
Full Bathrooms: 2
Half Bathrooms: 1
Parking Spaces:

View: Bay,Intracoastal View

 Rental Price:
 \$4,390

 List PPSF:
 \$3

 Valuated Price:
 \$859,000

 Valuated PPSF:
 \$583

The above valuated price is a baseline figure that does not take into account any specific renovation, upgrade, split, merge, or deterioration of the unit.

### **Building Information**

Number of units: 411
Number of active listings for rent: 46
Number of active listings for sale: 16
Building inventory for sale: 3%
Number of sales over the last 12 months: 20
Number of sales over the last 6 months: 9
Number of sales over the last 3 months: 7





Tower):

Miami: \$669/sq. ft. Miami-Dade: \$698/sq. ft.

## **Inventory for Sale**

Everglades (North Tower) 4% Miami 4% Miami-Dade 3%

### Avg. Time to Close Over Last 12 Months

Everglades (North Tower) 61 days Miami 84 days Miami-Dade 81 days