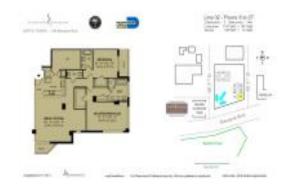

# **Unit 1502 - Everglades (North Tower)**

1502 - 244 Biscayne Blvd, Miami, FL, Miami-Dade 33132

#### **Unit Information**

 MLS Number:
 A11546652

 Status:
 Active

 Size:
 1,474 Sq ft.

Bedrooms: 2
Full Bathrooms: 2
Half Bathrooms: 1
Parking Spaces:

View: Bay,Intracoastal View

 Rental Price:
 \$4,390

 List PPSF:
 \$3