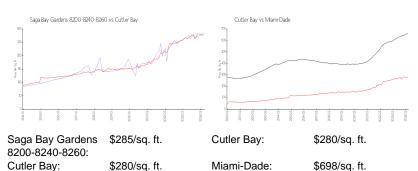

of sales over the last 3 months: 3

### **Building Association Information**

SAGA BAY HOMEOWNERS WEBSITE Harbor Management Services, Inc.Community Plaza, 15600 SW 288 Street, Suite 406 Miami, FL, 33033

Phone: (305) 246-5867, FAX: (305) 245-8020

http://www.sagabayhoa.com/

#### **Recent Sales**

| Unit # | Size      | Closing Date | Sale Price | PPSF  |
|--------|-----------|--------------|------------|-------|
| 320    | 980 sq ft | Apr 2024     | \$240,000  | \$245 |
| 202    | 980 sq ft | Apr 2024     | \$265,000  | \$270 |
| 216    | 600 sq ft | Feb 2024     | \$150,000  | \$250 |
| 220    | 980 sq ft | Oct 2023     | \$274,000  | \$280 |
| 215    | 600 sq ft | Sep 2023     | \$187,000  | \$312 |
| 108    | 760 sq ft | Sep 2023     | \$187,000  | \$246 |

## **Market Information**







# Inventory for Sale

| Saga Bay Gardens 8200-8240-8260 | 2% |
|---------------------------------|----|
| Cutler Bay                      | 2% |
| Miami-Dade                      | 4% |

# Avg. Time to Close Over Last 12 Months

| Saga Bay Gardens 8200-8240-8260 | 30 days |
|---------------------------------|---------|
| Cutler Bay                      | 41 days |
| Miami-Dade                      | 81 days |