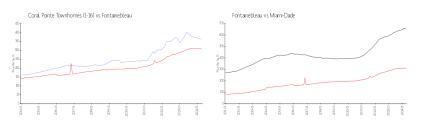

#### **Market Information**

| Coral Pointe                        | \$363/sq. ft. | Fontainebleau: | \$306/sq. ft. |
|-------------------------------------|---------------|----------------|---------------|
| Townhomes (1-16):<br>Fontainebleau: | \$306/sq. ft. | Miami-Dade:    | \$698/sq. ft. |