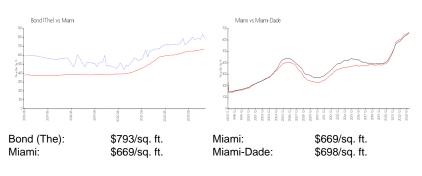

Valuated Price: \$672,000 Valuated PPSF: \$898



The above valuated price is a baseline figure that does not take into account any specific renovation, upgrade, split, merge, or deterioration of the unit.

#### **Building Information**

| Number of units:                         | 328 |
|------------------------------------------|-----|
| Number of active listings for rent:      | 0   |
| Number of active listings for sale:      | 19  |
| Building inventory for sale:             | 5%  |
| Number of sales over the last 12 months: | 20  |
| Number of sales over the last 6 months:  | 7   |
| Number of sales over the last 3 months:  | 4   |

# **Building Association Information**

The Bond on Brickell 1080 Brickell Ave Miami, FL 33131 (786) 592-7300 (305) 440-5095

## **Market Information**



## **Inventory for Sale**

| Bond (The) | 6% |
|------------|----|
| Miami      | 4% |
| Miami-Dade | 3% |

# Avg. Time to Close Over Last 12 Months

| Bond (The) | 90 days |
|------------|---------|
| Miami      | 84 days |
| Miami-Dade | 81 days |