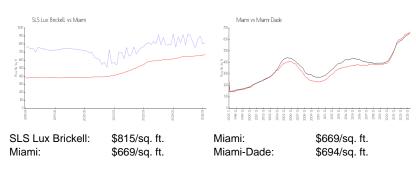

edrooms: 2 Full Bathrooms: 2

Half Bathrooms:
Parking Spaces:
Covered Parking, Valet Parking

View:

 Rental Price:
 \$6,500

 List PPSF:
 \$6

 Valuated Price:
 \$917,000

 Valuated PPSF:
 \$796

The above valuated price is a baseline figure that does not take into account any specific renovation, upgrade, split, merge, or deterioration of the unit.

## **Building Information**

Number of units: 439
Number of active listings for rent: 0
Number of active listings for sale: 46
Building inventory for sale: 10%
Number of sales over the last 12 months: 28
Number of sales over the last 6 months: 9
Number of sales over the last 3 months: 5

### **Building Association Information**

SLS Lux Brickell

Address: 805 S Miami Ave,

Miami, FL 33130

Phone: +1 305-859-0202

#### **Market Information**



### **Inventory for Sale**

 SLS Lux Brickell
 10%

 Miami
 4%

 Miami-Dade
 3%

# Avg. Time to Close Over Last 12 Months

SLS Lux Brickell 116 days Miami 84 days Miami-Dade 81 days