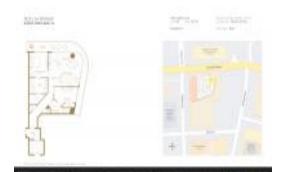

## Unit 2405 - SLS Lux Brickell

2405 - 801 S Miami Ave, Miami, FL, Miami-Dade 33130

#### **Unit Information**

 MLS Number:
 A11546790

 Status:
 Active

 Size:
 1,152 Sq ft.

 Bedrooms:
 2

Bedrooms: 2 Full Bathrooms: 2

Half Bathrooms:
Parking Spaces:
Covered Parking, Valet Parking

View:

 Rental Price:
 \$6,500

 List PPSF:
 \$6

 Valuated Price:
 \$917,000

 Valuated PPSF:
 \$796

The above valuated price is a baseline figure that does not take into account any specific renovation, upgrade, split, merge, or deterioration of the unit.