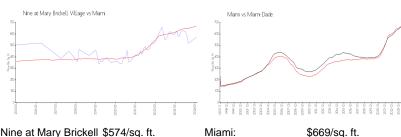

#### **Market Information**

Nine at Mary Brickell \$574/sq. ft. Miami:

Village:

Miami: \$669/sq. ft. Miami-Dade: \$698/sq. ft.