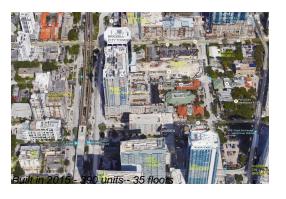

# Unit 3304 - Nine at Mary Brickell Village

3304 - 999 SW 1 Ave, Miami, FL, Miami-Dade 33130

## **Building Information**

Number of units: 390 Number of active listings for rent: 0 Number of active listings for sale: 21 Building inventory for sale: 5% Number of sales over the last 12 months: Number of sales over the last 6 months: Number of sales over the last 3 months: