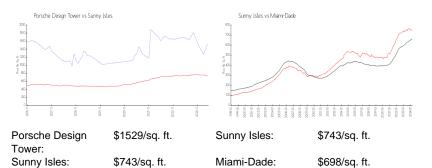

#### **Inventory for Sale**

| Porsche Design Tower | 27% |
|----------------------|-----|
| Sunny Isles          | 5%  |
| Miami-Dade           | 3%  |

20 135 units - 56 floors

## Avg. Time to Close Over Last 12 Months

| Porsche Design Tower | 124 days |
|----------------------|----------|
| Sunny Isles          | 113 days |
| Miami-Dade           | 81 days  |