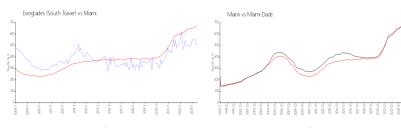

#### **Market Information**

Everglades (South \$499/sq. ft. Miami: \$669/sq. ft.

Tower):

Miami: \$669/sq. ft. Miami-Dade: \$698/sq. ft.