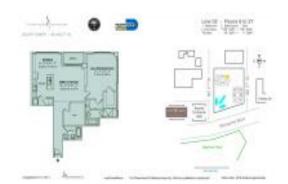

# **Unit 1402 - Everglades (South Tower)**

1402 - 253 NE 2 St, Miami, FL, Miami-Dade 33132

#### **Unit Information**

 MLS Number:
 A11546821

 Status:
 Pending

 Size:
 989 Sq ft.

 Bedrooms:
 2

 Full Bathrooms:
 2

Half Bathrooms:

Parking Spaces: Valet Parking