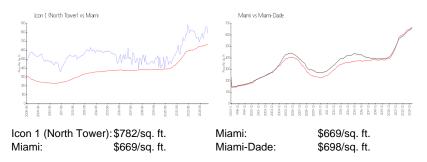

## **Market Information**

# iconbrickell 🕢 🛁

Million ...

# **Inventory for Sale**

| Icon 1 (North Tower) | 5% |
|----------------------|----|
| Miami                | 4% |
| Miami-Dade           | 3% |

# Avg. Time to Close Over Last 12 Months

| Icon 1 (North Tower) | 99 days |
|----------------------|---------|
| Miami                | 84 days |
| Miami-Dade           | 81 days |