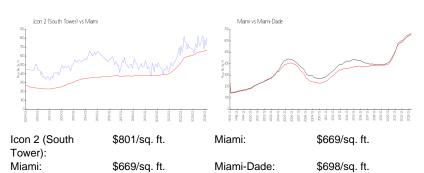

: Active Size: 1,255 Sq ft. Bedrooms: 2

Full Bathrooms:

Half Bathrooms:

1 Space, Assigned Parking, Covered Parking Spaces:

2

Parking Bay

View: Rental Price: \$6,200 List PPSF: \$5 Valuated Price: \$1,009,000 Valuated PPSF: \$804

The above valuated price is a baseline figure that does not take into account any specific renovation, upgrade, split, merge, or deterioration of the unit.

## **Building Information**

Number of units: 560 Number of active listings for rent: 41 Number of active listings for sale: 35 Building inventory for sale: 6% Number of sales over the last 12 months: 35 Number of sales over the last 6 months: Number of sales over the last 3 months:



Icon Condominium Association Inc 305 371 1411 & 786.220.6880

http://www.iconbrickell.com/

### **Market Information**



## **Inventory for Sale**

Icon 2 (South Tower) 6% Miami 4% Miami-Dade 3%

## Avg. Time to Close Over Last 12 Months

Icon 2 (South Tower) 104 days Miami 84 days Miami-Dade 81 days