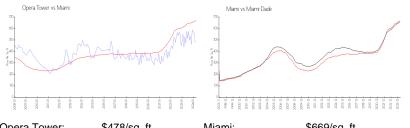

#### **Market Information**

| Opera Tower: | \$478/sq. ft. | Miami:      | \$669/sq. ft. |
|--------------|---------------|-------------|---------------|
| Miami:       | \$669/sq. ft. | Miami-Dade: | \$698/sq. ft. |