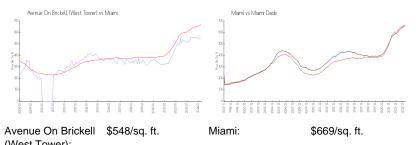

#### **Market Information**

| (west tower). |               |             |               |
|---------------|---------------|-------------|---------------|
| Miami:        | \$669/sq. ft. | Miami-Dade: | \$698/sq. ft. |