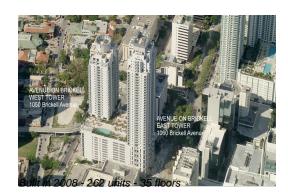

# Unit 2112 - Avenue On Brickell (West Tower)

2112 - 1050 Brickell Av, Miami, FL, Miami-Dade 33131

### **Building Information**

| Number of units:                         | 262 |
|------------------------------------------|-----|
| Number of active listings for rent:      | 18  |
| Number of active listings for sale:      | 7   |
| Building inventory for sale:             | 2%  |
| Number of sales over the last 12 months: | 7   |
| Number of sales over the last 6 months:  | 1   |
| Number of sales over the last 3 months:  | 0   |
|                                          |     |

## **Building Association Information**

1060 Condominium Association 305-379-7305 & 305-577-3823