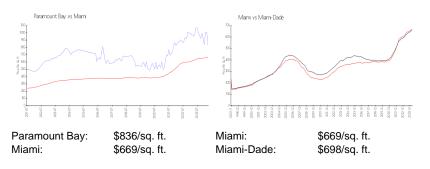

#### **Inventory for Sale**

| Paramount Bay | 5% |
|---------------|----|
| Miami         | 4% |
| Miami-Dade    | 3% |

# Avg. Time to Close Over Last 12 Months

| Paramount Bay | 117 days |
|---------------|----------|
| Miami         | 84 days  |
| Miami-Dade    | 81 days  |