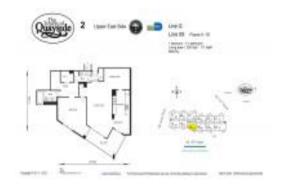

#### **Unit Information**

 MLS Number:
 A11547145

 Status:
 Active

 Size:
 1,200 Sq ft.

Bedrooms: 1
Full Bathrooms: 1
Half Bathrooms: 1

Parking Spaces: 1 Space, Assigned Parking, Guest Parking

View: Intracoastal View