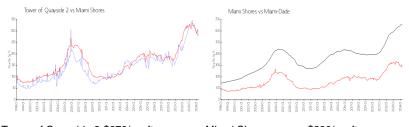

## **Market Information**

Tower of Quayside 2:\$278/sq. ft. Miami Shores: \$280/sq. ft. Miami Shores: \$280/sq. ft. Miami-Dade: \$698/sq. ft.