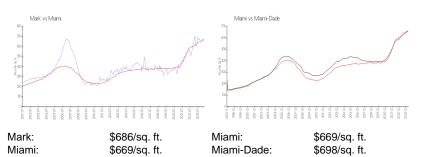

## **Market Information**

#### **Inventory for Sale**

| Mark       | 7% |
|------------|----|
| Miami      | 4% |
| Miami-Dade | 3% |

# Avg. Time to Close Over Last 12 Months

| Mark       | 79 days |
|------------|---------|
| Miami      | 84 days |
| Miami-Dade | 81 days |