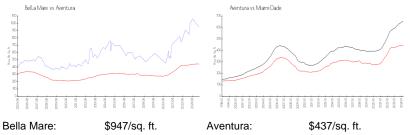

nventory for sale:             |   |
| Number of sales over the last 12 months: | 6 |
| Number of sales over the last 6 months:  | 1 |
| Number of sales over the last 3 months:  | 1 |

# **Building Association Information**

Williams Island 6000 Condo Administration Office (305) 749-3262 Concierge (305) 749-3260

#### **Recent Sales**

| Unit # | Size        | Closing Date | Sale Price  | PPSF  |
|--------|-------------|--------------|-------------|-------|
| 2806   | 3,222 sq ft | Mar 2024     | \$2,830,000 | \$878 |
| 2507   | 2,840 sq ft | Oct 2023     | \$2,418,000 | \$851 |
| 2108   | 4,005 sq ft | Aug 2023     | \$4,000,000 | \$999 |
| 2304   | 2,030 sq ft | Jun 2023     | \$1,900,000 | \$936 |
| 608    | 4,005 sq ft | Jun 2023     | \$2,300,000 | \$574 |

## **Market Information**



Aventura:\$437/sq. ft.Miami-Dade:\$694/sq. ft.

## **Inventory for Sale**

| Bella Mare | 4% |
|------------|----|
| Aventura   | 5% |
| Miami-Dade | 3% |

Burlis March

# title dimension







# Avg. Time to Close Over Last 12 Months

Bella Mare Aventura Miami-Dade 105 days 89 days 81 days