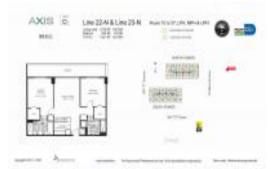

# Unit 2423-N - Axis North Tower

2423-N - 1111 SW 1 Av, Miami, FL, Miami-Dade 33131

## **Unit Information**

| MLS Number:<br>Status:<br>Size:<br>Bedrooms:<br>Full Bathrooms: | A11547198<br>Active<br>1,013 Sq ft.<br>2<br>2 |
|-----------------------------------------------------------------|-----------------------------------------------|
| Half Bathrooms:                                                 | 2                                             |
| Parking Spaces:                                                 | 1 Space,Assigned Parking,Covered<br>Parking   |
| View:                                                           | Other View                                    |
| Rental Price:                                                   | \$3,800                                       |
| List PPSF:                                                      | \$4                                           |
| Valuated Price:                                                 | \$598,000                                     |
| Valuated PPSF:                                                  | \$590                                         |