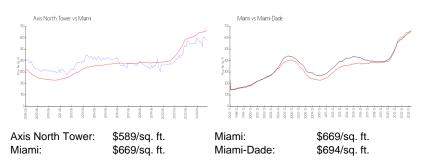

#### **Inventory for Sale**

| Axis North Tower | 1% |
|------------------|----|
| Miami            | 4% |
| Miami-Dade       | 3% |

#### Avg. Time to Close Over Last 12 Months

| Axis North Tower | 75 days |
|------------------|---------|
| Miami            | 84 days |
| Miami-Dade       | 81 days |