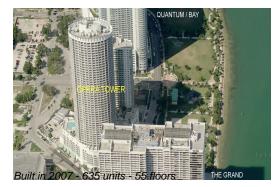

# Unit 5305 - Opera Tower

5305 - 1750 N Bayshore Dr, Miami, FL, Miami-Dade 33132

#### **Building Information**

| Number of units:                         | 635 |
|------------------------------------------|-----|
| Number of active listings for rent:      | 18  |
| Number of active listings for sale:      | 54  |
| Building inventory for sale:             | 8%  |
| Number of sales over the last 12 months: | 44  |
| Number of sales over the last 6 months:  | 16  |
| Number of sales over the last 3 months:  | 9   |