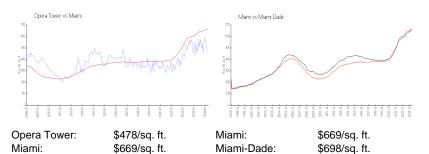

#### **Market Information**

#### **Inventory for Sale**

| Opera Tower | 9% |
|-------------|----|
| Miami       | 4% |
| Miami-Dade  | 3% |

## Avg. Time to Close Over Last 12 Months

| Opera Tower | 91 days |
|-------------|---------|
| Miami       | 84 days |
| Miami-Dade  | 81 days |