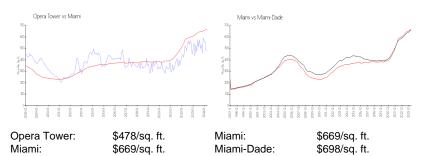

#### **Market Information**

#### **Inventory for Sale**

| Opera Tower | 9% |
|-------------|----|
| Miami       | 4% |
| Miami-Dade  | 3% |