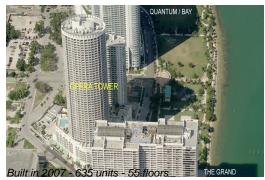

#### **Building Information**

| Number of units:                         | 635 |
|------------------------------------------|-----|
| Number of active listings for rent:      | 18  |
| Number of active listings for sale:      | 54  |
| Building inventory for sale:             | 8%  |
| Number of sales over the last 12 months: | 44  |
| Number of sales over the last 6 months:  | 16  |
| Number of sales over the last 3 months:  | 9   |
|                                          |     |