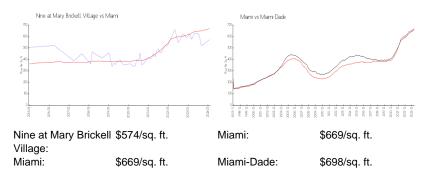

# **Inventory for Sale**

| Nine at Mary Brickell Village | 5% |
|-------------------------------|----|
| Miami                         | 4% |
| Miami-Dade                    | 3% |

### Avg. Time to Close Over Last 12 Months

| Nine at Mary Brickell Village | 105 days |
|-------------------------------|----------|
| Miami                         | 84 days  |
| Miami-Dade                    | 81 days  |