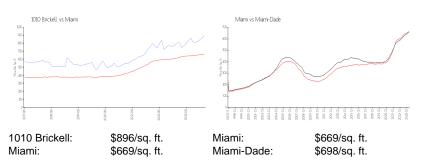

# Avg. Time to Close Over Last 12 Months

| 1010 Brickell | 162 days |
|---------------|----------|
| Miami         | 84 days  |
| Miami-Dade    | 81 days  |

.