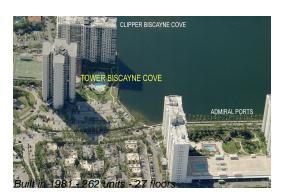

# Unit 2007 - Tower Biscayne Cove

2007 - 18181 NE 31 Ct, Aventura, FL, Miami-Dade 33160

#### **Building Information**

| Number of units:                         | 262 |
|------------------------------------------|-----|
| Number of active listings for rent:      | 9   |
| Number of active listings for sale:      | 7   |
| Building inventory for sale:             | 2%  |
| Number of sales over the last 12 months: | 10  |
| Number of sales over the last 6 months:  | 4   |
| Number of sales over the last 3 months:  | 1   |