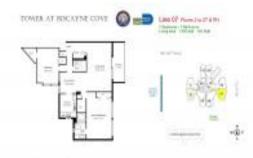

### **Unit Information**

| MLS Number:<br>Status:<br>Size:<br>Bedrooms:<br>Full Bathrooms:<br>Half Bathrooms: | A11547399<br>Active<br>1,339 Sq ft.<br>2<br>2 |
|------------------------------------------------------------------------------------|-----------------------------------------------|
| Parking Spaces:<br>View:                                                           | 1 Space, Deeded Parking, Valet Parking        |
| List Price:<br>List PPSF:<br>Valuated Price:<br>Valuated PPSF:                     | \$350,000<br>\$261<br>\$373,000<br>\$279      |