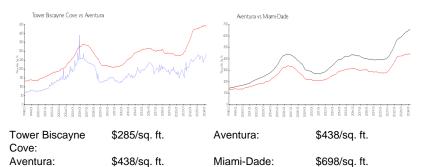

## **Inventory for Sale**

| Tower Biscayne Cove | 3% |
|---------------------|----|
| Aventura            | 4% |
| Miami-Dade          | 3% |

# Avg. Time to Close Over Last 12 Months

| Tower Biscayne Cove | 62 days |
|---------------------|---------|
| Aventura            | 87 days |
| Miami-Dade          | 81 days |

sair Room Window Concentration Concentration