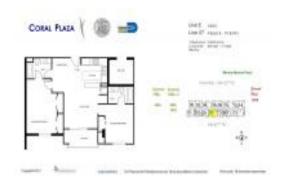

# Unit 707 - Coral Plaza

707 - 3500 Coral Way, Coral Gables, FL, Miami-Dade 33145

#### **Unit Information**

 MLS Number:
 A11547502

 Status:
 Active

 Size:
 828 Sq ft.

 Bedrooms:
 2

 Full Bathrooms:
 2

Half Bathrooms:

Parking Spaces: 1 Space, Assigned Parking, Covered

Parking

View:

 Rental Price:
 \$2,999

 List PPSF:
 \$4

 Valuated Price:
 \$425,000

 Valuated PPSF:
 \$513

The above valuated price is a baseline figure that does not take into account any specific renovation, upgrade, split, merge, or deterioration of the unit.