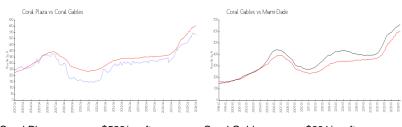

### **Market Information**

Coral Plaza: \$528/sq. ft. Coral Gables: \$601/sq. ft. Coral Gables: \$601/sq. ft. Miami-Dade: \$698/sq. ft.