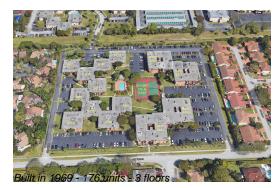

### **Building Information**

| Number of units:                         | 176 |
|------------------------------------------|-----|
| Number of active listings for rent:      | 0   |
| Number of active listings for sale:      | 0   |
| Building inventory for sale:             | 0%  |
| Number of sales over the last 12 months: | 4   |
| Number of sales over the last 6 months:  | 4   |
| Number of sales over the last 3 months:  | 3   |
|                                          |     |

# **Building Association Information**

Sunset Palms Condominium Association 7256 SW 94th Pl Miami, FL 33173 (305) 274-1586