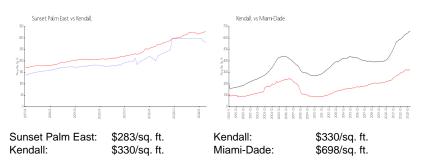

# **Market Information**

### **Inventory for Sale**

| Sunset Palm East | 0% |
|------------------|----|
| Kendall          | 0% |
| Miami-Dade       | 3% |

# Avg. Time to Close Over Last 12 Months

| Sunset Palm East | 43 days |
|------------------|---------|
| Kendall          | 25 days |
| Miami-Dade       | 81 days |