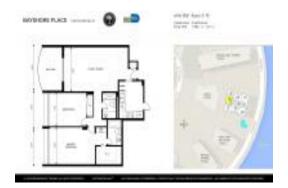

# Unit 1506D - Bayshore Place

1506D - 1420 Brickell Bay Dr, Miami, FL, Miami-Dade 33131

#### **Unit Information**

 MLS Number:
 A11547568

 Status:
 Active

 Size:
 1,085 Sq ft.

Bedrooms: 2
Full Bathrooms: 2
Half Bathrooms:

Parking Spaces: Guest Parking View: None,Other View

 Rental Price:
 \$2,800