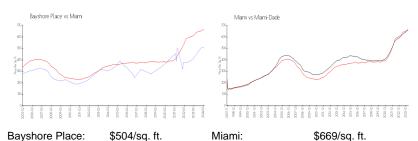

#### **Market Information**

Miami-Dade:

\$698/sq. ft.

Inventory for Sale

Miami:

Bayshore Place 0% Miami 4% Miami-Dade 3%

## Avg. Time to Close Over Last 12 Months

\$669/sq. ft.

Bayshore Place 36 days Miami 84 days Miami-Dade 81 days