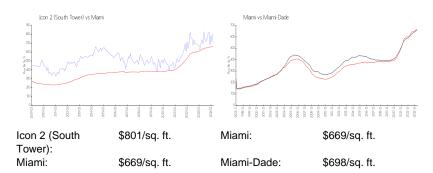

#### **Market Information**

# **Inventory for Sale**

 Icon 2 (South Tower)
 6%

 Miami
 4%

 Miami-Dade
 3%

### Avg. Time to Close Over Last 12 Months

Icon 2 (South Tower)104 daysMiami84 daysMiami-Dade81 days