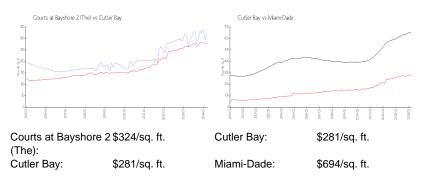

00 |

The above valuated price is a baseline figure that does not take into account any specific renovation, upgrade, split, merge, or deterioration of the unit.

## **Building Information**

| Number of units:                         | 272 |
|------------------------------------------|-----|
| Number of active listings for rent:      | 0   |
| Number of active listings for sale:      | 0   |
| Building inventory for sale:             | 0%  |
| Number of sales over the last 12 months: | 15  |
| Number of sales over the last 6 months:  | 6   |
| Number of sales over the last 3 months:  | 2   |
|                                          |     |

### **Building Association Information**

The Courts At Bayshore 22711 SW 88th Pl, Cutler Bay, FL 33190 (877) 876-6980

### **Market Information**



### **Inventory for Sale**

| Courts at Bayshore 2 (The) | 0% |
|----------------------------|----|
| Cutler Bay                 | 2% |
| Miami-Dade                 | 3% |

### Avg. Time to Close Over Last 12 Months

| Courts at Bayshore 2 (The) | 25 days |
|----------------------------|---------|
| Cutler Bay                 | 41 days |
| Miami-Dade                 | 81 days |